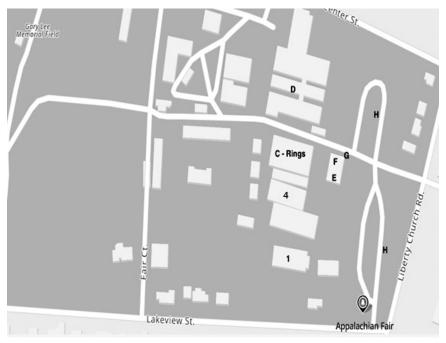

# Greater Kingsport Kennel Club, Inc. Show map & key

# Appalachian Fairgrounds

1: Building 1 - Air-conditioned Paid Grooming Area and Vendors

4: Building 4 - Paid and Day of Grooming Area

C: Farm & Home Building - All Rings

D: Additional Day Crating and Grooming Area

E: Food Concessions

F: Hospitality for Judges

G: Bathing Station

H: Regular and RV Parking as designated